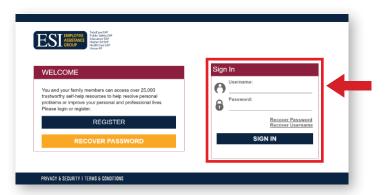

## LOG IN & REGISTRATION STEP-BY-STEP INSTRUCTIONS

- 1. Log on to www.HigherEdEAP.com.
- 2. Click the **Member Login** button.
- If you've already created a User Name and Password, simply enter that information in the appropriate boxes.
   If you have not registered, complete steps 4-5.
- 4. Click on REGISTER.
- Fill out the Registration Form and create your own User Name and Password, then click REGISTER.
   You only need to register once.

www.HigherEdEAP.com 800-252-4555

Scan to view EAP benefits

Register

Create Username

First Name

Last Name

Organization Name

Email Address

Password (7 character minimum)

Verify Password

Reminder

What is your mother's maiden name? 

Passphrase

I agree to the terms of use

REGISTER

**\*Your Organization Name:**