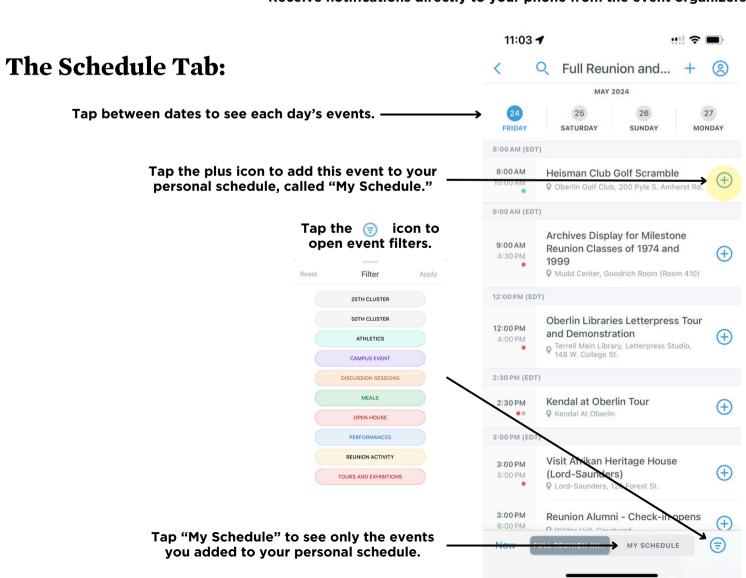

Access the weekend schedule and build your own, personal schedule.

Campus building names & locations; parking lot locations.

Quick access to the schedule for the shuttle that takes you between the area hotels and Oberlin.